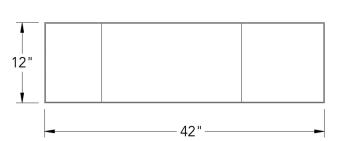

## **FEATURES**

- Premium 304 Grade Stainless Steel
- Solid Mount Construction
- Concealed Installation Hardware
- State of the art wall anchors included for installation on Dry wall or Tile.

| Model    | Y-409-P                   |
|----------|---------------------------|
| Product  | Shadow Box                |
| Size     | 42" (W) x 12" (H) x 4"(D) |
| Slope    | 1/16"                     |
| Hardware | Included, Concealed       |